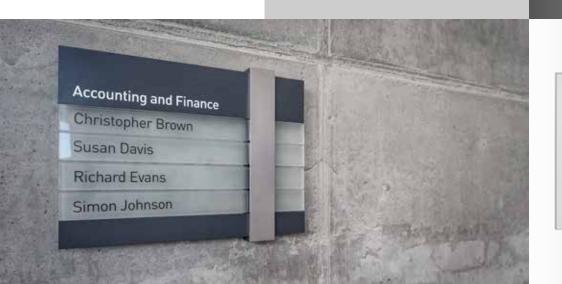

## Features

Sirius signs can be produced with one or two pieces of 4 mm glass. The signs can be layered utilising different surfaces for text and graphic applications and used with foil or paper inserts. By combining various surfaces, even a 3D effect can be created.

The Paperflex signs have been built with an innovative hinge and locking system, allowing the user to change the insert with ease and to maximise versatility.

The Sirius sign family is modular and adaptable, allowing the use of combined panel materials, including glass. By employing various material and graphic options, the possibilities for creative and purposeful signage with Sirius are infinite.