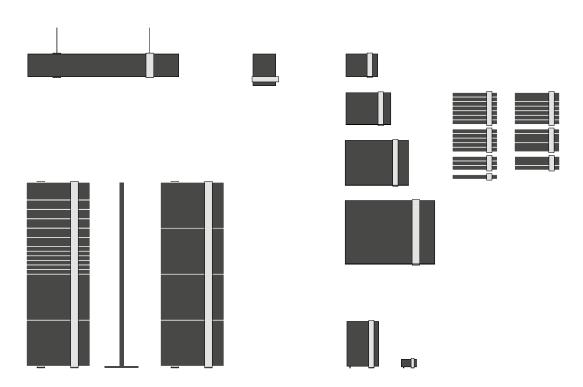

## Range

Sirius is a complete interior sign system which includes door and wall signs (Permanent or Paperflex), suspended, projected, desk and table signage.

Completing the range, a freestanding monolith is also included in the system.