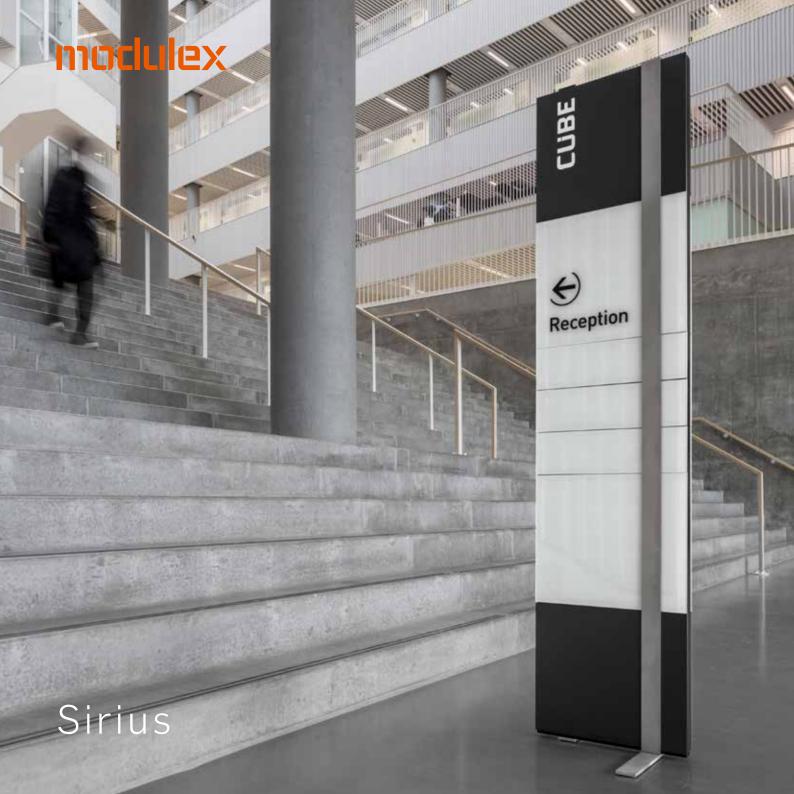

## Design

Sirius is the brightest star in the night sky. It is also the new architectural sign system designed by Holscher Design, one of Scandinavia's most recognised and award-winning design agencies, for Modulex.

## Range

Sirius is a complete interior sign system which includes door and wall signs (Permanent or Paperflex), suspended, projected, desk and table signage.

Completing the range, a freestanding monolith is also included in the system.