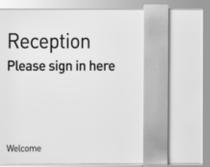

## Features

Sirius signs can be produced with one or two pieces of 4 mm glass. The signs can be layered utilising different surfaces for text and graphic applications and used with foil or paper inserts. By combining various surfaces, even a 3D effect can be created.

## Range

Sirius is a complete interior sign system which includes door and wall signs (Permanent or Paperflex), suspended, projected, desk and table signage.

Completing the range, a freestanding monolith is also included in the system.