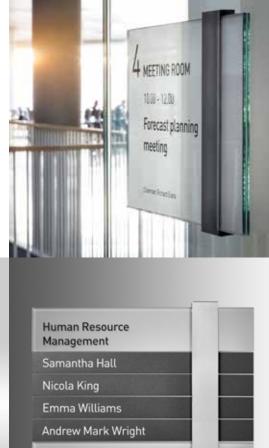

## Features

Sirius signs can be produced with one or two pieces of 4 mm glass. The signs can be layered utilising different surfaces for text and graphic applications and used with foil or paper inserts. By combining various surfaces, even a 3D effect can be created.

The Paperflex signs have been built with an innovative hinge and locking system, allowing the user to change the insert with ease and to maximise versatility.

The Sirius sign family is modular and adaptable, allowing the use of combined panel materials, including glass. By employing various material and graphic options, the possibilities for creative and purposeful signage with Sirius are infinite.