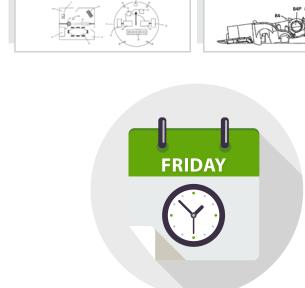

## more than millo home robots sold

**Busiest day of** the week for Roomba

Patents Worldwide

Roomba saves per year 12,624,006,814 sq. ft.

Total area cleaned by 900 series robots

you of cleaning

### 9:00 AM Most common time Roomba is

D DIVINE DISCONORS

scheduled to clean

day, 43 Roomba vacuuming robots will start a mission every minute

each week

Average number

of times a

Roomba cleans