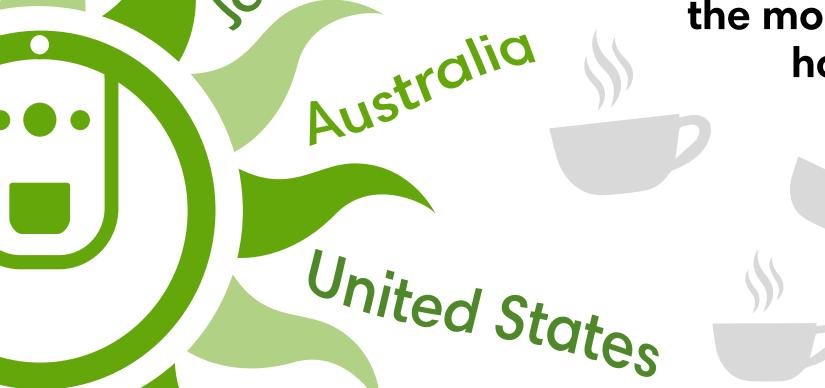

15. "PHONE HOME"

- "CUT THE POWER" "STOP THIS CRAZY THING"
- (RETURN TO DOCK)

**LANGUAGES** 

**ROOMBA** 

**SPEAKS** 

\*All information sourced by iRobot internal for Wi-Fi connected Roomba models.

early risers { prefer to press CLEAN in the morning hours }