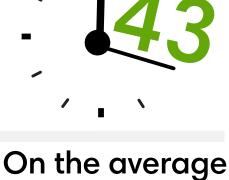

### 9:00 AM Most common time Roomba is

D DIVINE DISCONORS

scheduled to clean

day, 43 Roomba vacuuming robots will start a mission every minute

each week

Average number

of times a

Roomba cleans