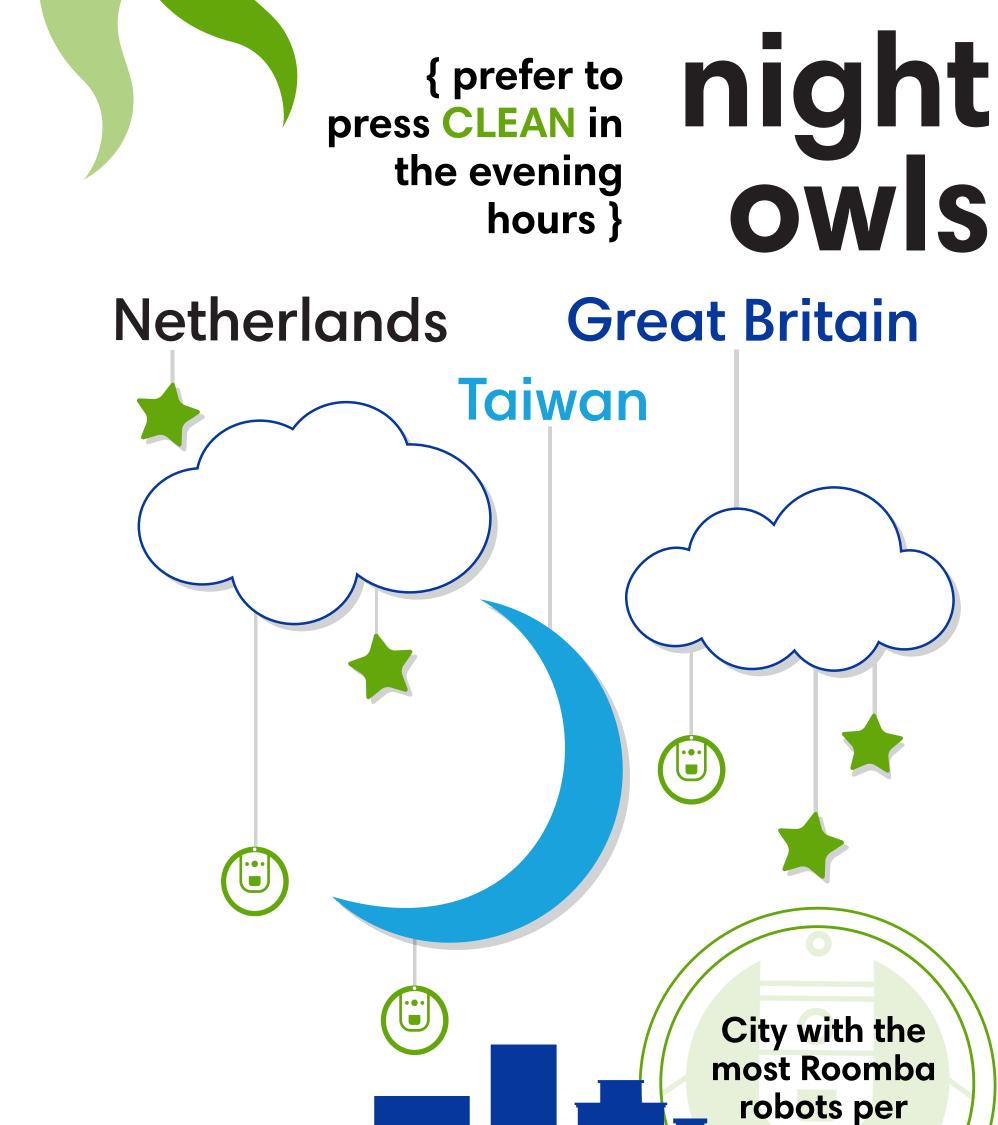

15. "PHONE HOME"

- "CUT THE POWER" "STOP THIS CRAZY THING"
- (RETURN TO DOCK)

**LANGUAGES** 

**ROOMBA** 

**SPEAKS** 

\*All information sourced by iRobot internal for Wi-Fi connected Roomba models.

early risers { prefer to press CLEAN in the morning hours }